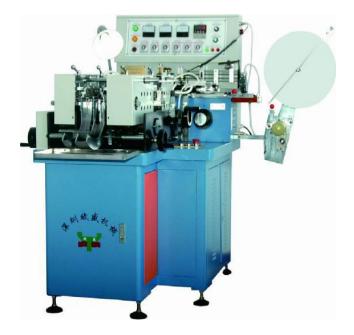

ategory

PRODUCTS

- 1. Woven Label Machines
- 2. Ultrasonic Slitting Machines
- 3. Label Cut & Fold Machines
- 4. Flexo Label Printing Machines
- 5. Screen printing Machines
- 6. Needle Looms
- 7. Crochet/Knitting Machines
- 8. Braiding Machines
- 9. Leather Patch/Rubber Patch Machines
- 10. Die Cutting Machines
- 11. Leaser Machines

Step 4- Product Details

## 1. Woven Label Machine









#### 2. Ultrasonic Slitting machine



#### 3. Label Cut & Fold Machine

- A. Automatic Label Cutting Machine.
- B. Automatic Ultrasonic Cutting Machine.
- C. Book Cover Fold Machine.
- D. Multifunctional Label Cutting & Folding Machine.
- E. Ultrasonic Automatic Center Folding Machine.

# A. Automatic Label Cutting Machine



B. Automatic Ultrasonic Cutting Machine.



C. Book Cover Fold Machine.



D. Multifunctional Label Cutting & Folding Machine.



E. Ultrasonic Automatic Center Folding Machine.



# 4. Flexo Label Printing Machine





## 5. Screen Printing Machine



## 6. Needle Looms



## 6. Crochet / Knitting Machine





## 7. Braiding / Drawstring Machine



### 8. Leather Patch / Rubber Patch Machine



## 9. Die Cutting Machines



Step 5- Product- Spare Parts



1. Woven Label Machine Spare Parts

2. Ultrasonic Slitting machine Spare Parts

3. Label Cut & Fold Machine Spare Parts

A. Automatic Label Cutting Machine.

B. Automatic Ultrasonic Cutting Machine.

C. Book Cover Fold Machine.

D. Multifunctional Label Cutting & Folding Machine.

E. Ultrasonic Automatic Center Folding Machine.

A. Automatic Label Cutting Machine Spare Parts

B. Automatic Ultrasonic Cutting M