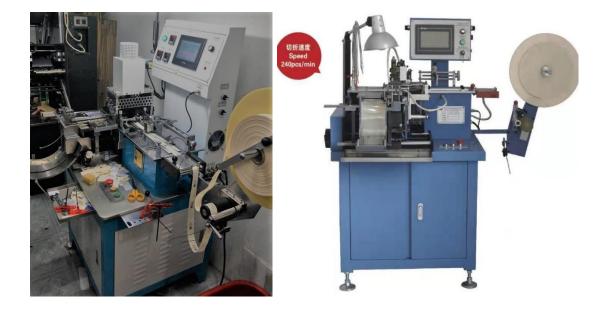

nes
- 4. Flexo Label Printing Machines
- 5. Screen printing Machines
- 6. Needle Looms
- 7. Crochet/Knitting Machines
- 8. Braiding Machines
- 9. Leather Patch/Rubber Patch Machines
- 10. Die Cutting Machines
- 11. Leaser Machines

Step 4- Product Details

## 1. Woven Label Machine









#### 2. Ultrasonic Slitting machine



#### 3. Label Cut & Fold Machine

- A. Automatic Label Cutting Machine.
- B. Automatic Ultrasonic Cutting Machine.
- C. Book Cover Fold Machine.
- D. Multifunctional Label Cutting & Folding Machine.
- E. Ultrasonic Automatic Center Folding Machine.

# A. Automatic Label Cutting Machine



B. Automatic Ultrasonic Cutting Machine.



C. Book Cover Fold Machine.



D. Multifunctional Label Cutting & Folding Machine.



E. Ultrasonic Automatic Center Folding Machine.



# 4. Flexo Label Printing Machine





## 5. Screen Printing Machine



## 6. Needle Looms



## 6. Crochet / Knitting Machine





## 7. Braiding / Drawstring Machine



### 8. Leather Patch / Rubber Patch Machine



## 9. Die Cutting Machines



Step 5- Product- Spare Parts



1. Woven Label Machine Spare Parts

2. Ultrasonic Slitting machine Spare Parts

3. Label Cut & Fold Machine Spare Parts

A. Automatic Label Cutting Machine.

B. Automatic Ultrasonic Cutting Machine.

C. Book Cover Fold Machine.

D. Multifunctional Label Cutting & Folding Machine.

E. Ultrasonic Automatic Center Folding Machine.

A. Automatic Label Cutting Machine Spare Parts

B. Automatic Ultrasonic Cutting Machine Spare Parts

C. Book Cover Fold Machine Spare Parts





#### 9. Die Cutting Machines Spare Parts