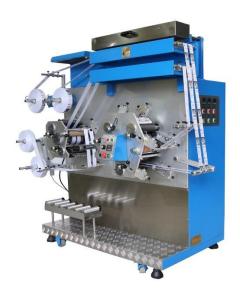

#### 3. Label Cut & Fold Machine

- A. Automatic Label Cutting Machine.
- B. Automatic Ultrasonic Cutting Machine.
- C. Book Cover Fold Machine.
- D. Multifunctional Label Cutting & Folding Machine.
- E. Ultrasonic Automatic Center Folding Machine.

# A. Automatic Label Cutting Machine

B. Automatic Ultrasonic Cutting Machine.

C. Book Cover Fold Machine.

D. Multifunctional Label Cutting & Folding Machine.

E. Ultrasonic Automatic Center Folding Machine.