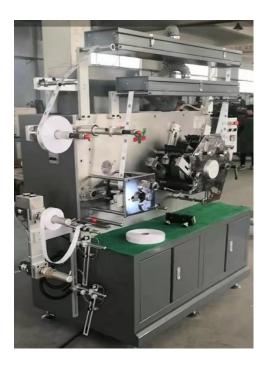

#### 3. Label Cut & Fold Machine

- A. Automatic Label Cutting Machine.
- B. Automatic Ultrasonic Cutting Machine.
- C. Book Cover Fold Machine.
- D. Multifunctional Label Cutting & Folding Machine.
- E. Ultrasonic Automatic Center Folding Machine.

# A. Automatic Label Cutting Machine

B. Automatic Ultrasonic Cutting Machine.

C. Book Cover Fold Machine.

D. Multifunctional Label Cutting & Folding Machine.

E. Ultrasonic Automatic Center Folding Machine.