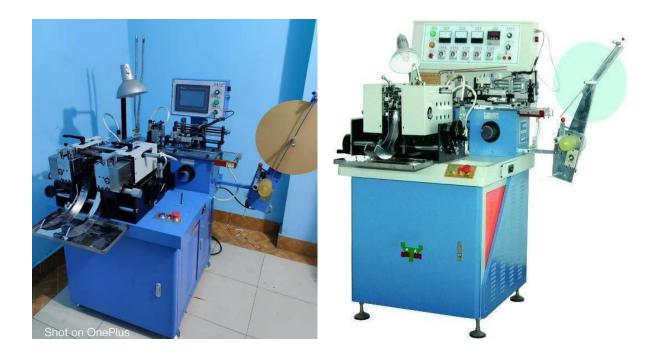

sonic Slitting Machines
- 3. Label Cut & Fold Machines
- 4. Flexo Label Printing Machines
- 5. Screen printing Machines
- 6. Needle Looms
- 7. Crochet/Knitting Machines
- 8. Braiding Machines
- 9. Leather Patch/Rubber Patch Machines
- 10. Die Cutting Machines
- 11. Leaser Machines

Step 4- Product Details

## 1. Woven Label Machine









#### 2. Ultrasonic Slitting machine



#### 3. Label Cut & Fold Machine

- A. Automatic Label Cutting Machine.
- B. Automatic Ultrasonic Cutting Machine.
- C. Book Cover Fold Machine.
- D. Multifunctional Label Cutting & Folding Machine.
- E. Ultrasonic Automatic Center Folding Machine.

# A. Automatic Label Cutting Machine



B. Automatic Ultrasonic Cutting Machine.



C. Book Cover Fold Machine.



D. Multifunctional Label Cutting & Folding Machine.



E. Ultrasonic Automatic Center Folding Machine.



# 4. Flexo Label Printing Machine





## 5. Screen Printing Machine



## 6. Needle Looms



## 6. Crochet / Knitting Machine





## 7. Braiding / Drawstring Machine



### 8. Leather Patch / Rubber Patch Machine



## 9. Die Cutting Machines



Step 5- Product- Spare Parts



1. Woven Label Machine Spare Parts

2. Ultrasonic Slitting machine Spare Parts

3. Label Cut & Fold Machine Spare Parts

A. Automatic Label Cutting Machine.

B. Automatic Ultrasonic Cutting Machine.

C. Book Cover Fold Machine.

D. Multifunctional Label Cutting & Folding Machine.

E. Ultrasonic Automatic Center Folding Machine.

A. Automatic Label Cutting Machine Spare Parts

B. Automatic Ultrasonic Cutting Machine Spare Parts

C. Book Cover Fold Machine Spare Pa