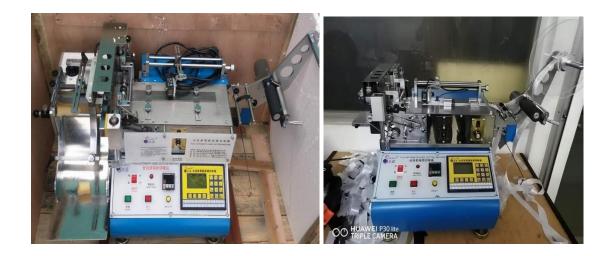

#### 3. Label Cut & Fold Machine

- A. Automatic Label Cutting Machine.
- B. Automatic Ultrasonic Cutting Machine.
- C. Book Cover Fold Machine.
- D. Multifunctional Label Cutting & Folding Machine.
- E. Ultrasonic Automatic Center Folding Machine.

# A. Automatic Label Cutting Machine

B. Automatic Ultrasonic Cutting Machine.

C. Book Cover Fold Machine.

D. Multifunctional Label Cutting & Folding Machine.

E. Ultrasonic Automatic Center Folding Machine.