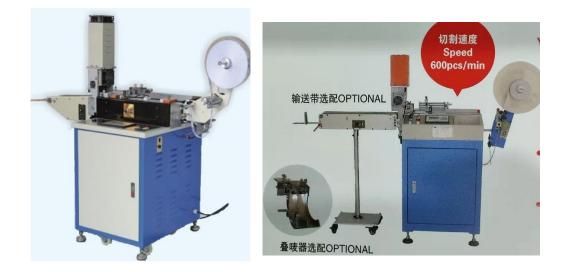

#### 3. Label Cut & Fold Machine

- A. Automatic Label Cutting Machine.
- B. Automatic Ultrasonic Cutting Machine.
- C. Book Cover Fold Machine.
- D. Multifunctional Label Cutting & Folding Machine.
- E. Ultrasonic Automatic Center Folding Machine.

# A. Automatic Label Cutting Machine

B. Automatic Ultrasonic Cutting Machine.

C. Book Cover Fold Machine.

D. Multifunctional Label Cutting & Folding Machine.

E. Ultrasonic Automatic Center Folding Machine.