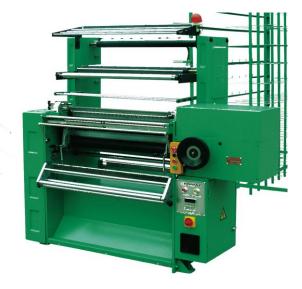

g Machines
- 9. Leather Patch/Rubber Patch Machines
- 10. Die Cutting Machines
- 11. Leaser Machines

Step 4- Product Details

## 1. Woven Label Machine









#### 2. Ultrasonic Slitting machine



#### 3. Label Cut & Fold Machine

- A. Automatic Label Cutting Machine.
- B. Automatic Ultrasonic Cutting Machine.
- C. Book Cover Fold Machine.
- D. Multifunctional Label Cutting & Folding Machine.
- E. Ultrasonic Automatic Center Folding Machine.

# A. Automatic Label Cutting Machine



B. Automatic Ultrasonic Cutting Machine.



C. Book Cover Fold Machine.



D. Multifunctional Label Cutting & Folding Machine.



E. Ultrasonic Automatic Center Folding Machine.



# 4. Flexo Label Printing Machine





## 5. Screen Printing Machine



## 6. Needle Looms



## 6. Crochet / Knitting Machine





## 7. Braiding / Drawstring Machine



### 8. Leather Patch / Rubber Patch Machine



## 9. Die Cutting Machines



Step 5- Product- Spare Parts



1. Woven Label Machine Spare Parts

2. Ultrasonic Slitting machine Spare Parts

3. Label Cut & Fold Machine Spare Parts

A. Automatic Label Cutting Machine.

B. Automatic Ultrasonic Cutting Machine.

C. Book Cover Fold Machine.

D. Multifunctional Label Cutting & Folding Machine.

E. Ultrasonic Automatic Center Folding Machine.

A. Automatic Label Cutting Machine Spare Parts

B. Automatic Ultrasonic Cutting Machine Spare Parts

C. Book Cover Fold Machine Spare Parts





#### 9. Die Cutting Machines Spare Parts

# **Our Service**

We are very much pleased to inform you that we are **(Care-Tex BD.)** The potential market of valuable & variou